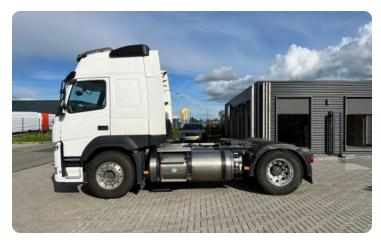

# **VOLVO FM 460 4X2 TREKKER LNG**

Mileage First registration Emission-standard Power 849.700 KM 06-11-2020 Euro 6 460 PK

### General

ID **LVS7548** GVW **20.500 kg** 

VIN YV2XZ80A3LA867344

Color **Overig**Number of gears 12

Mileage **849.700 km** APK (MOT) to **06-11-2024** 

Wheelbase 370 cm

Engine 460 pk

Carrying capacity 12.376 kg