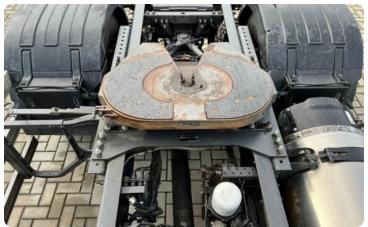

### General

ID **LVS7548** GVW **20.500 kg** 

VIN YV2XZ80A3LA867344

Color **Overig**Number of gears 12

Mileage **849.700 km** APK (MOT) to **06-11-2024** 

Wheelbase 370 cm

Engine 460 pk

Carrying capacity 12.376 kg