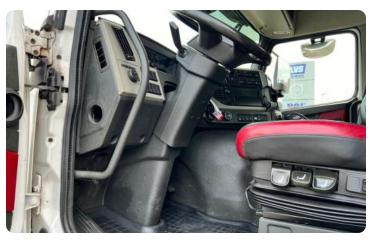

## **Options**

- ✓ 1 bed
- ✓ ABS
- Air conditioning
- ✓ Alcoa rims
- ✓ Beacon(s)
- Cruise ControlElectrically operated windows
- Disc brakes

Seat heating

✓ Sun visor