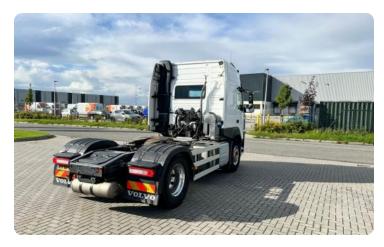

# **VOLVO FM 460 4X2 TREKKER LNG**

Mileage First registration Emission-standard Power 849.700 KM 06-11-2020 Euro 6 460 PK