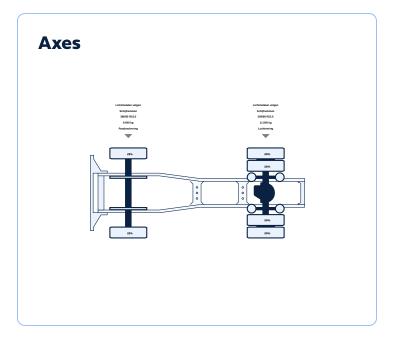

### General

ID **LVS7548** GVW **20.500 kg** 

VIN YV2XZ80A3LA867344

Color **Overig**Number of gears 12

Mileage **849.700 km** APK (MOT) to **06-11-2024** 

Wheelbase 370 cm

Engine 460 pk

Carrying capacity 12.376 kg