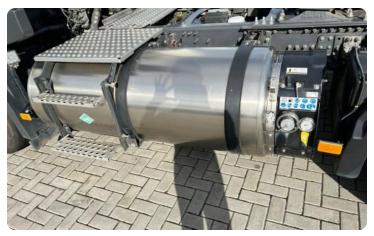

### General

ID **LVS7548** GVW **20.500 kg** 

VIN YV2XZ80A3LA867344

Color **Overig**Number of gears 12

Mileage **849.700 km** APK (MOT) to **06-11-2024** 

Wheelbase 370 cm

Engine 460 pk

Carrying capacity 12.376 kg