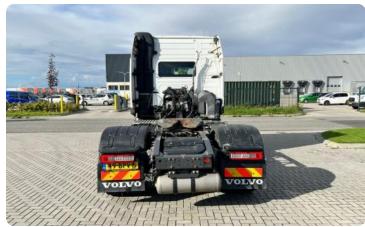

# **VOLVO FM 460 4X2 TREKKER LNG**

Mileage First registration Emission-standard Power 849.700 KM 06-11-2020 Euro 6 460 PK