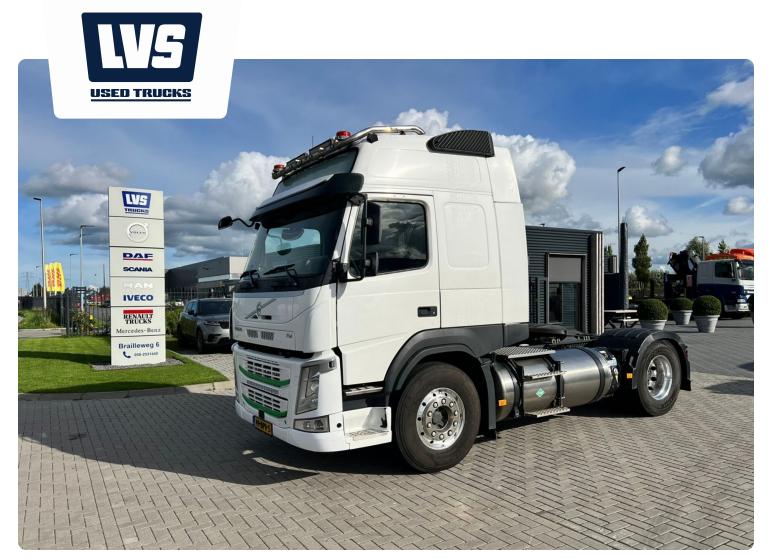

# **VOLVO FM 460 4X2 TREKKER LNG**

Mileage First registration Emission-standard Power 849.700 KM 06-11-2020 Euro 6 460 PK

### General

ID **LVS7548** GVW **20.500 kg** 

VIN YV2XZ80A3LA867344

Color **Overig**Number of gears 12

Mileage **849.700 km** APK (MOT) to **06-11-2024** 

Wheelbase 370 cm

Engine 460 pk

Carrying capacity 12.376 kg

## **Options**

- ✓ 1 bed
- ✓ ABS
- Air conditioning
- ✓ Alcoa rims
- ✓ Beacon(s)
- Cruise ControlElectrically operated windows
- Disc brakes

Seat heating

✓ Sun visor