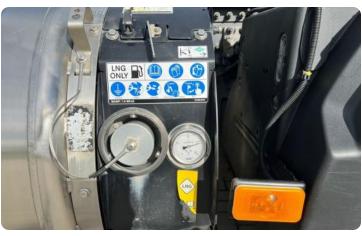

# **VOLVO FM 460 4X2 TREKKER LNG**

Mileage First registration Emission-standard Power 849.700 KM 06-11-2020 Euro 6 460 PK

### General

ID **LVS7548** GVW **20.500 kg** 

VIN YV2XZ80A3LA867344

Color **Overig**Number of gears 12

Mileage **849.700 km** APK (MOT) to **06-11-2024** 

Wheelbase 370 cm

Engine 460 pk

Carrying capacity 12.376 kg