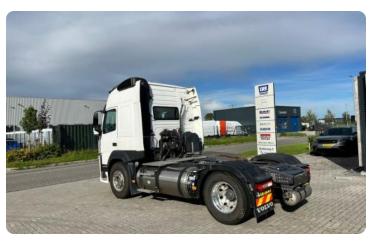

# **VOLVO FM 460 4X2 TREKKER LNG**

Mileage First registration Emission-standard Power 849.700 KM 06-11-2020 Euro 6 460 PK

### General

ID **LVS7548** GVW **20.500 kg** 

VIN YV2XZ80A3LA867344

Color **Overig**Number of gears 12

Mileage **849.700 km** APK (MOT) to **06-11-2024** 

Wheelbase 370 cm

Engine 460 pk

Carrying capacity 12.376 kg