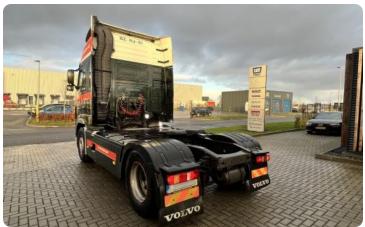

# **VOLVO FH 420 4X2**

Mileage First registration Emission-standard Power

1.057.050 KM 31-10-2011 Euro 5 420 PK