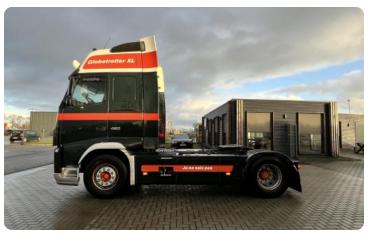

# **VOLVO FH 420 4X2**

Mileage First registration Emission-standard Power

1.057.050 KM 31-10-2011 Euro 5 420 PK