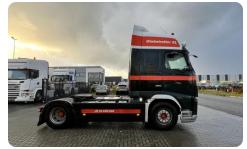

# **VOLVO FH 420 4X2**

Mileage First registration Emission-standard Power

1.057.050 KM 31-10-2011 Euro 5 420 PK

## General

**Axes** 

ID **LV57644** GVW **19.500 kg** 

VIN **YV2AG10A5BB597643** 

Color **Overig**Number of gears 12

Mileage **1.057.050 km** APK (MOT) to **01-11-2025** 

Wheelbase 380 cm
Engine 420 pk
Carrying capacity 11.302 kg

Dimensions(L x W) 599 x 255cm

Emission-standard Euro 5
Gear box Automatic
First registration 31-10-2011

# **Options**

- 2x Sleeping bed
- ✓ ABS
- Front fog lights
- Refridgerator
- Sleeping cabin
- ✓ Sun visor