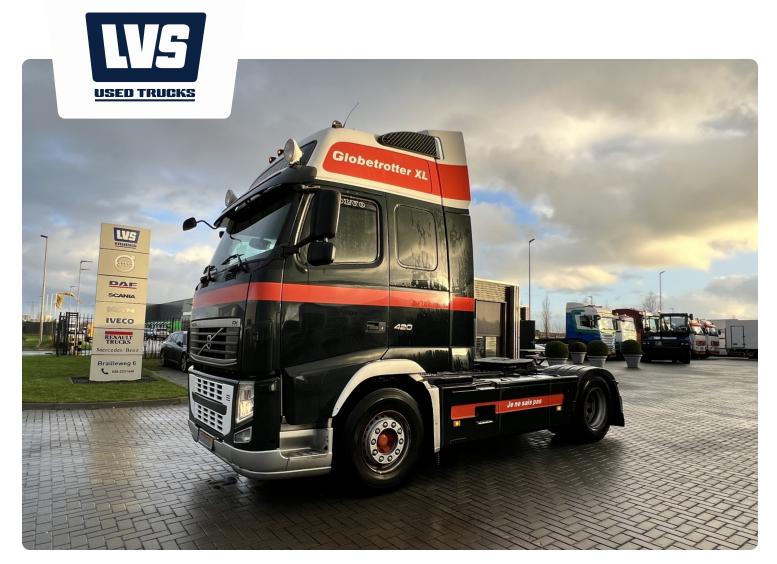

# **VOLVO FH 420 4X2**

Mileage First registration Emission-standard Power

1.057.050 KM 31-10-2011 Euro 5 420 PK

## General

**Axes** 

ID **LV57644** GVW **19.500 kg** 

VIN **YV2AG10A5BB597643** 

Color **Overig**Number of gears 12

Mileage **1.057.050 km** APK (MOT) to **01-11-2025** 

Wheelbase 380 cm
Engine 420 pk
Carrying capacity 11.302 kg

Dimensions(L x W) 599 x 255cm

Emission-standard Euro 5
Gear box Automatic
First registration 31-10-2011

# **Options**

- 2x Sleeping bed
- ✓ ABS
- Front fog lights
- Refridgerator
- Sleeping cabin
- ✓ Sun visor