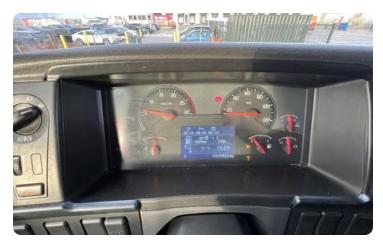

# **VOLVO FH 420 4X2**

Mileage First registration Emission-standard Power

1.057.050 KM 31-10-2011 Euro 5 420 PK

## General

**Axes** 

ID **LV57644** GVW **19.500 kg** 

VIN **YV2AG10A5BB597643** 

Color **Overig**Number of gears 12

Mileage **1.057.050 km** APK (MOT) to **01-11-2025** 

Wheelbase 380 cm
Engine 420 pk
Carrying capacity 11.302 kg

Dimensions(L x W) 599 x 255cm

Emission-standard Euro 5
Gear box Automatic
First registration 31-10-2011