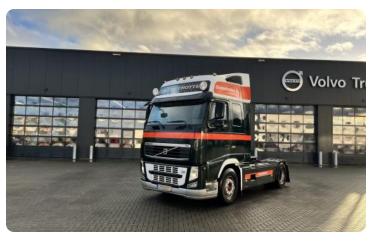

# **VOLVO FH 420 4X2**

Mileage First registration Emission-standard Power

1.057.050 KM 31-10-2011 Euro 5 420 PK