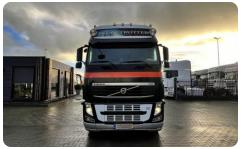

# **VOLVO FH 420 4X2**

Mileage First registration Emission-standard Power

1.057.050 KM 31-10-2011 Euro 5 420 PK

## General

**Axes** 

ID **LV57644** GVW **19.500 kg** 

VIN **YV2AG10A5BB597643** 

Color **Overig**Number of gears 12

Mileage **1.057.050 km** APK (MOT) to **01-11-2025** 

Wheelbase 380 cm
Engine 420 pk
Carrying capacity 11.302 kg

Dimensions(L x W) 599 x 255cm

Emission-standard Euro 5
Gear box Automatic
First registration 31-10-2011

# **Options**

- 2x Sleeping bed
- ✓ ABS
- Front fog lights
- Refridgerator
- Sleeping cabin
- ✓ Sun visor