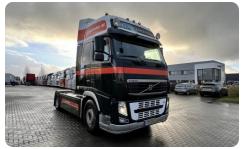

# **VOLVO FH 420 4X2**

Mileage First registration Emission-standard Power

1.057.050 KM 31-10-2011 Euro 5 420 PK

## General

**Axes** 

ID **LV57644** GVW **19.500 kg** 

VIN **YV2AG10A5BB597643** 

Color **Overig**Number of gears 12

Mileage **1.057.050 km** APK (MOT) to **01-11-2025** 

Wheelbase 380 cm
Engine 420 pk
Carrying capacity 11.302 kg

Dimensions(L x W) 599 x 255cm

Emission-standard Euro 5
Gear box Automatic
First registration 31-10-2011

# **Options**

- 2x Sleeping bed
- ✓ ABS
- Front fog lights
- Refridgerator
- Sleeping cabin
- ✓ Sun visor