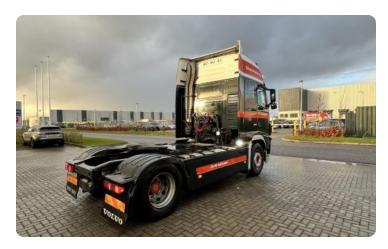

# **VOLVO FH 420 4X2**

Mileage First registration Emission-standard Power

1.057.050 KM 31-10-2011 Euro 5 420 PK