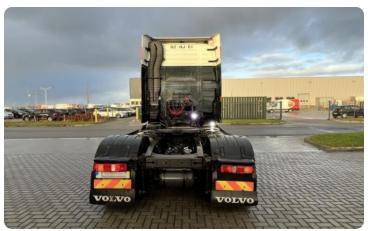

# **VOLVO FH 420 4X2**

Mileage First registration Emission-standard Power

1.057.050 KM 31-10-2011 Euro 5 420 PK