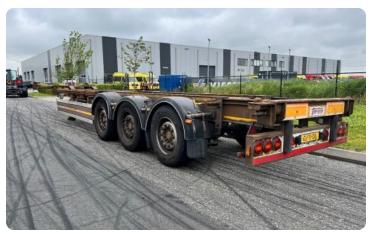

### General

ID **LVS7777** GVW **42.000 kg** 

VIN **XL90582915B068291** 

Color **Overig** Mileage **O km** 

APK (MOT) to **21-10-2025** 

Wheelbase 944 cm
Carrying capacity 35.840 kg
Dimensions(L x W) 250cm

## **Body details**

Bodywork Containertransport