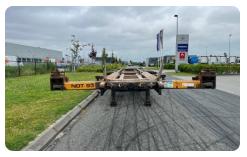

# **VOGELZANG CONTAINER CHASSIS 3 AXLE**

First registration GVW Brand Axles 06-12-2005 42.000 kg SAF 3

### General

ID **LVS7777** GVW **42.000 kg** 

VIN **XL90582915B068291** 

Color **Overig** Mileage **O km** 

APK (MOT) to **21-10-2025** 

Wheelbase 944 cm
Carrying capacity 35.840 kg
Dimensions(L x W) 250cm

# **Options**

2x 20ft / 30ft / 40ft / High Cube 25.25m LHV approval

< ABS

Disc brakes

✓ EBS

✓ SAF Assen

✓ Wabco

## **Body details**

Bodywork Containertransport