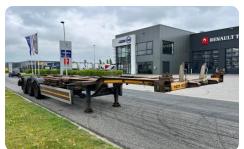

# **VOGELZANG CONTAINER CHASSIS 3 AXLE**

First registration GVW Brand Axles 06-12-2005 42.000 kg SAF 3

### General

ID **LVS7777** GVW **42.000 kg** 

VIN **XL90582915B068291** 

Color **Overig** Mileage **O km** 

APK (MOT) to **21-10-2025** 

Wheelbase 944 cm
Carrying capacity 35.840 kg
Dimensions(L x W) 250cm

# **Options**

2x 20ft / 30ft / 40ft / High Cube 25.25m LHV approval

< ABS

Disc brakes

✓ EBS

✓ SAF Assen

✓ Wabco

## **Body details**

Bodywork Containertransport