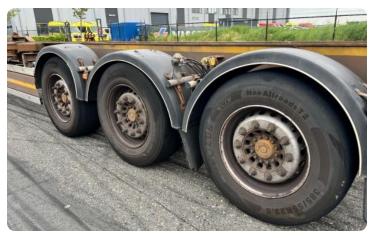

# **VOGELZANG CONTAINER CHASSIS 3 AXLE**

First registration GVW Brand Axles 06-12-2005 42.000 kg SAF 3

### General

ID **LVS7777** GVW **42.000 kg** 

VIN **XL90582915B068291** 

Color **Overig** Mileage **O km** 

APK (MOT) to **21-10-2025** 

Wheelbase 944 cm
Carrying capacity 35.840 kg
Dimensions(L x W) 250cm

First registration **06-12-2005** 

# **Options**

2x 20ft / 30ft / 40ft / High Cube 25.25m LHV approval

< ABS

Disc brakes

✓ EBS

✓ SAF Assen

✓ Wabco

## **Body details**

Bodywork Containertransport