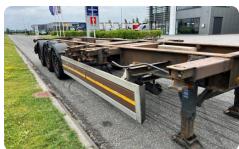

# **VOGELZANG CONTAINER CHASSIS 3 AXLE**

First registration GVW Brand Axles 06-12-2005 42.000 kg SAF 3

### General

ID **LVS7777** GVW **42.000 kg** 

VIN **XL90582915B068291** 

Color **Overig** Mileage **O km** 

APK (MOT) to **21-10-2025** 

Wheelbase 944 cm
Carrying capacity 35.840 kg
Dimensions(L x W) 250cm

# **Options**

2x 20ft / 30ft / 40ft / High Cube 25.25m LHV approval

< ABS

Disc brakes

✓ EBS

✓ SAF Assen

✓ Wabco

## **Body details**

Bodywork Containertransport