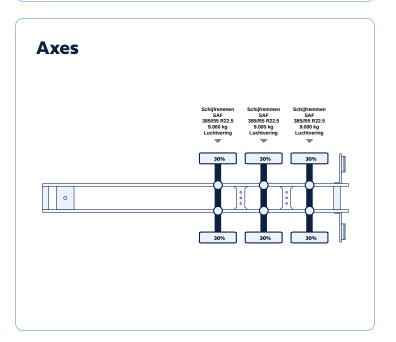

# **VOGELZANG CONTAINER CHASSIS 3 AXLE**

First registration GVW Brand Axles 06-12-2005 42.000 kg SAF 3

# **Options**

2x 20ft / 30ft / 40ft / High Cube 25.25m LHV approval

< ABS

Disc brakes

✓ EBS

✓ SAF Assen

✓ Wabco