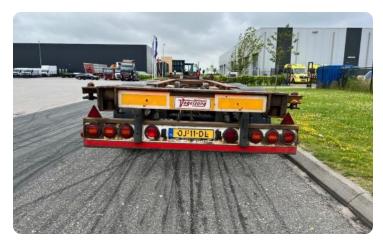

### General

ID **LVS7777** GVW **42.000 kg** 

VIN **XL90582915B068291** 

Color **Overig** Mileage **O km** 

APK (MOT) to **21-10-2025** 

Wheelbase 944 cm
Carrying capacity 35.840 kg
Dimensions(L x W) 250cm

## **Body details**

Bodywork Containertransport