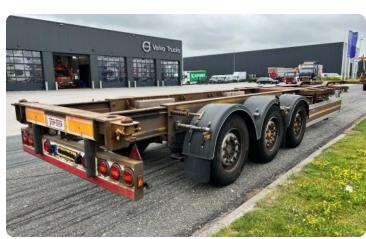

# **VOGELZANG CONTAINER CHASSIS 3 AXLE**

First registration GVW Brand Axles 06-12-2005 42.000 kg SAF 3

### General

ID **LVS7777** GVW **42.000 kg** 

VIN **XL90582915B068291** 

Color **Overig** Mileage **O km** 

APK (MOT) to **21-10-2025** 

Wheelbase 944 cm
Carrying capacity 35.840 kg
Dimensions(L x W) 250cm

## **Body details**

Bodywork Containertransport