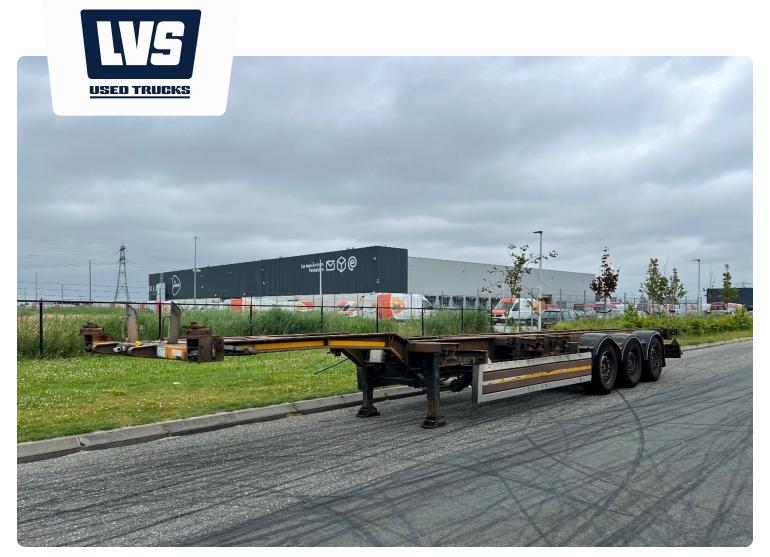

# **VOGELZANG CONTAINER CHASSIS 3 AXLE**

First registration GVW Brand Axles 06-12-2005 42.000 kg SAF 3

### General

ID **LVS7777** GVW **42.000 kg** 

VIN **XL90582915B068291** 

Color **Overig** Mileage **O km** 

APK (MOT) to **21-10-2025** 

Wheelbase 944 cm
Carrying capacity 35.840 kg
Dimensions(L x W) 250cm

# **Options**

2x 20ft / 30ft / 40ft / High Cube 25.25m LHV approval

< ABS

Disc brakes

✓ EBS

✓ SAF Assen

✓ Wabco

## **Body details**

Bodywork Containertransport