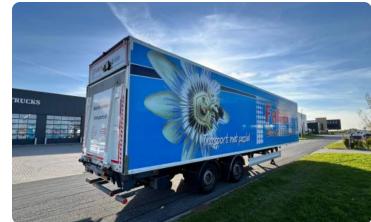

#### Tail lift

Kind Type Brand Achtersluitklep DHLMV.40 DHollandia

Whatsapp +31653923043 beevoegen 1. Scan de GR-Code met je telefoon 2. En vertei on is welk veortuig u interesse heeft. 3. En vit jelepen u verder.