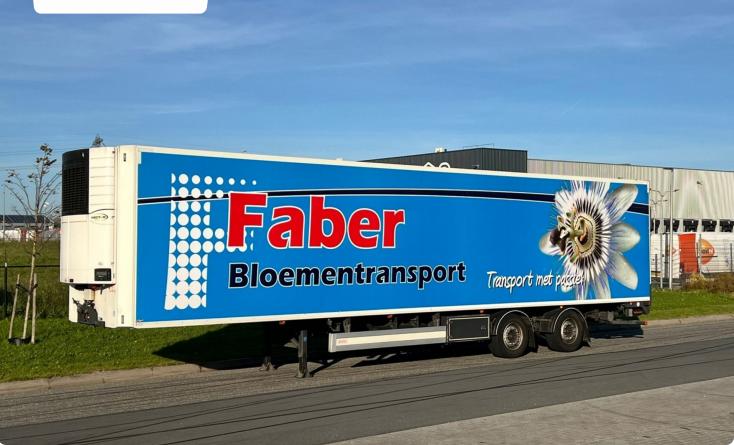

# **VOGELZANG 2-ASSIGE KOELOPLEGGER**

First registration 04-02-2013 GVW Axles 30.000 kg 2

SCAN WITH YOUR YOUR CAMERA TO VISIT ONLINE

> s://lvsusedtrucks.com/truck/vogelzang-2assige-koeloplegger

https://lvsusedtrucks.com

## **Body details**

| Brand                                | Carrier Vector 1550 |  |  |  |  |  |
|--------------------------------------|---------------------|--|--|--|--|--|
| Bodywork                             | Koel-vriestransport |  |  |  |  |  |
| Dimensions bodywork<br>(L x W x H)   | 1365 x 250 x 274cm  |  |  |  |  |  |
| Cooling engine                       | Diesel+elektrisch   |  |  |  |  |  |
| Operating hours (diesel)             | 4925                |  |  |  |  |  |
| Operating hours (electrica <b>32</b> |                     |  |  |  |  |  |
|                                      |                     |  |  |  |  |  |