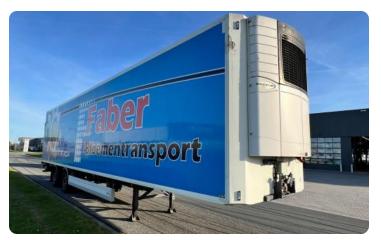

## **Body details**

| Brand                                | Carrier Vector 1550 |  |  |  |  |  |
|--------------------------------------|---------------------|--|--|--|--|--|
| Bodywork                             | Koel-vriestransport |  |  |  |  |  |
| Dimensions bodywork<br>(L x W x H)   | 1365 x 250 x 274cm  |  |  |  |  |  |
| Cooling engine                       | Diesel+elektrisch   |  |  |  |  |  |
| Operating hours (diesel)             | 4925                |  |  |  |  |  |
| Operating hours (electrica <b>32</b> |                     |  |  |  |  |  |
|                                      |                     |  |  |  |  |  |