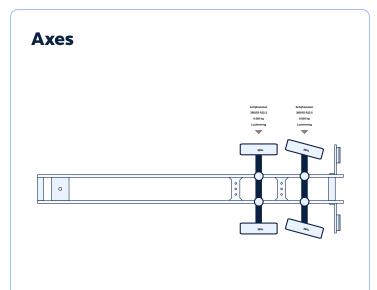

# **VOGELZANG 2-ASSIGE KOELOPLEGGER**

First registration 04-02-2013 GVW Axles 30.000 kg 2

SCAN WITH YOUR YOUR CAMERA TO VISIT ONLINE

> s://lvsusedtrucks.com/truck/vogelzang-2assige-koeloplegger

https://lvsusedtrucks.com

#### General

| ID                 | LVS7574           |
|--------------------|-------------------|
| GVW                | 30.000 kg         |
| VIN                | XL9128363CB532363 |
| Color              | Overig            |
| Mileage            | 0 km              |
| APK (MOT) to       | 04-02-2025        |
| Wheelbase          | 910 cm            |
| Carrying capacity  | 20.500 kg         |
| Dimensions(L x W)  | 1395 x 260cm      |
| First registration | 04-02-2013        |