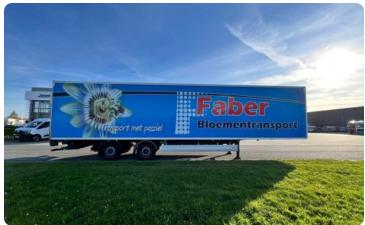

# **VOGELZANG 2-ASSIGE KOELOPLEGGER**

First registration 04-02-2013 GVW Axles 30.000 kg 2

SCAN WITH YOUR YOUR CAMERA TO VISIT ONLINE

> s://lvsusedtrucks.com/truck/vogelzang-2assige-koeloplegger

https://lvsusedtrucks.com

#### General

| ID                 | LVS7574           |
|--------------------|-------------------|
| GVW                | 30.000 kg         |
| VIN                | XL9128363CB532363 |
| Color              | Overig            |
| Mileage            | 0 km              |
| APK (MOT) to       | 04-02-2025        |
| Wheelbase          | 910 cm            |
| Carrying capacity  | 20.500 kg         |
| Dimensions(L x W)  | 1395 x 260cm      |
| First registration | 04-02-2013        |

## **Body details**

| Brand                                | Carrier Vector 1550 |  |  |  |  |  |
|--------------------------------------|---------------------|--|--|--|--|--|
| Bodywork                             | Koel-vriestransport |  |  |  |  |  |
| Dimensions bodywork<br>(L x W x H)   | 1365 x 250 x 274cm  |  |  |  |  |  |
| Cooling engine                       | Diesel+elektrisch   |  |  |  |  |  |
| Operating hours (diesel)             | 4925                |  |  |  |  |  |
| Operating hours (electrica <b>32</b> |                     |  |  |  |  |  |
|                                      |                     |  |  |  |  |  |