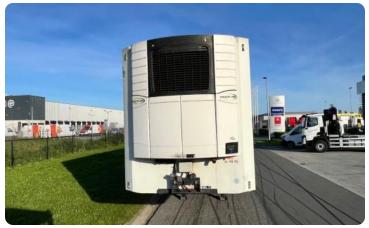

## **Body details**

| Brand                                | Carrier Vector 1550 |  |  |  |  |  |
|--------------------------------------|---------------------|--|--|--|--|--|
| Bodywork                             | Koel-vriestransport |  |  |  |  |  |
| Dimensions bodywork<br>(L x W x H)   | 1365 x 250 x 274cm  |  |  |  |  |  |
| Cooling engine                       | Diesel+elektrisch   |  |  |  |  |  |
| Operating hours (diesel)             | 4925                |  |  |  |  |  |
| Operating hours (electrica <b>32</b> |                     |  |  |  |  |  |
|                                      |                     |  |  |  |  |  |