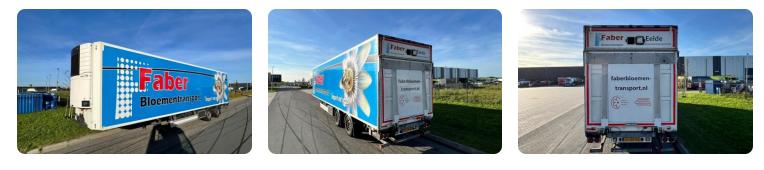

# **VOGELZANG 2-ASSIGE KOELOPLEGGER**

First registration 04-02-2013 GVW Axles 30.000 kg 2

SCAN WITH YOUR YOUR CAMERA TO VISIT ONLINE

> s://lvsusedtrucks.com/truck/vogelzang-2assige-koeloplegger

https://lvsusedtrucks.com

## **Body details**

| Brand                                | Carrier Vector 1550 |  |  |  |  |  |
|--------------------------------------|---------------------|--|--|--|--|--|
| Bodywork                             | Koel-vriestransport |  |  |  |  |  |
| Dimensions bodywork<br>(L x W x H)   | 1365 x 250 x 274cm  |  |  |  |  |  |
| Cooling engine                       | Diesel+elektrisch   |  |  |  |  |  |
| Operating hours (diesel)             | 4925                |  |  |  |  |  |
| Operating hours (electrica <b>32</b> |                     |  |  |  |  |  |
|                                      |                     |  |  |  |  |  |