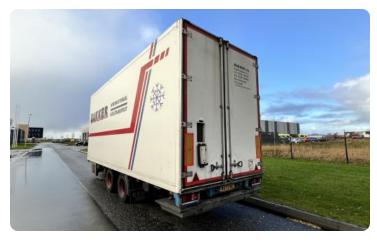

# **VAN WEEL 2 ASSIGE MIDDENAS WIPCAR**

First registration GVW Brand Axles 09-12-1999 16.000 kg BPW 2

### **General**

ID **LV57646** GVW **16.000 kg** 

VIN **XL90000099081232** 

Color **Overig** Mileage **O km** 

APK (MOT) to **15-07-2025** 

Wheelbase 131 cm
Carrying capacity 9.280 kg

Dimensions(L x W) 1025 x 260cm First registration 09-12-1999

## **Body details**

Brand TRS Iceland Unit
Bodywork Koel-vriestransport

Cooling engine **Elektrisch** 