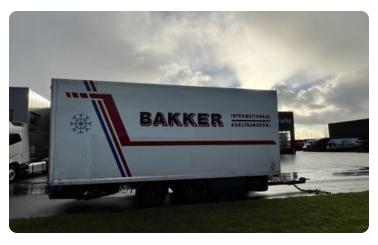

# **VAN WEEL 2 ASSIGE MIDDENAS WIPCAR**

First registration GVW Brand Axles 09-12-1999 16.000 kg BPW 2

### **General**

ID **LV57646** GVW **16.000 kg** 

VIN **XL90000099081232** 

Color **Overig** Mileage **O km** 

APK (MOT) to **15-07-2025** 

Wheelbase 131 cm
Carrying capacity 9.280 kg

Dimensions(L x W) 1025 x 260cm First registration 09-12-1999

## **Body details**

Brand TRS Iceland Unit
Bodywork Koel-vriestransport

Cooling engine **Elektrisch** 