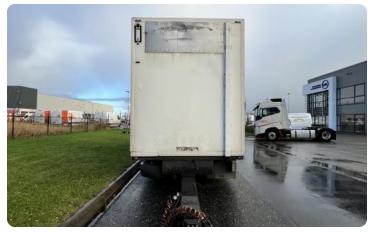

# **VAN WEEL 2 ASSIGE MIDDENAS WIPCAR**

First registration GVW Brand Axles 09-12-1999 16.000 kg BPW 2

### **General**

ID **LV57646** GVW **16.000 kg** 

VIN **XL90000099081232** 

Color **Overig** Mileage **O km** 

APK (MOT) to **15-07-2025** 

Wheelbase 131 cm
Carrying capacity 9.280 kg

Dimensions(L x W) 1025 x 260cm First registration 09-12-1999

Extra information
Tail lift: slider lift

## **Body details**

Brand TRS Iceland Unit
Bodywork Koel-vriestransport

Cooling engine **Elektrisch** 

### Tail lift

Kind **Onderschuifklep** 

- 35 Add WhatsApp +31653923043

+31653923043