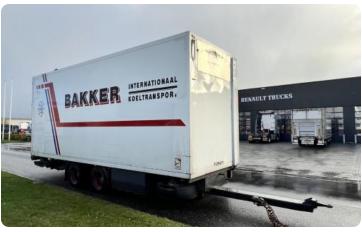

# **VAN WEEL 2 ASSIGE MIDDENAS WIPCAR**

First registration GVW Brand Axles 09-12-1999 16.000 kg BPW 2

### **General**

ID **LV57646** GVW **16.000 kg** 

VIN **XL90000099081232** 

Color **Overig** Mileage **O km** 

APK (MOT) to **15-07-2025** 

Wheelbase 131 cm
Carrying capacity 9.280 kg

Dimensions(L x W) 1025 x 260cm First registration 09-12-1999

## **Body details**

Brand TRS Iceland Unit
Bodywork Koel-vriestransport

Cooling engine **Elektrisch** 