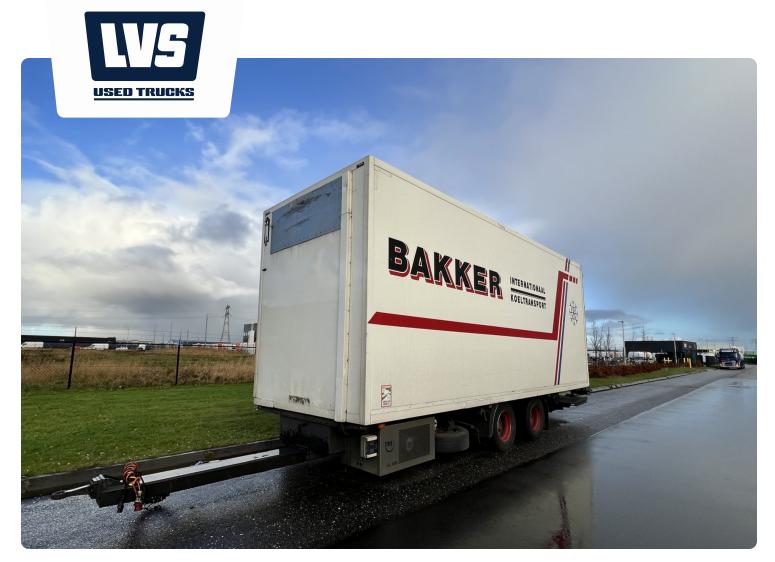

### **General**

ID **LV57646** GVW **16.000 kg** 

VIN **XL90000099081232** 

Color **Overig** Mileage **O km** 

APK (MOT) to **15-07-2025** 

Wheelbase 131 cm
Carrying capacity 9.280 kg

Dimensions(L x W) 1025 x 260cm First registration 09-12-1999

Extra information
Tail lift: slider lift

## **Body details**

Brand TRS Iceland Unit
Bodywork Koel-vriestransport

Cooling engine **Elektrisch** 

### Tail lift

Kind **Onderschuifklep** 

- 35 Add WhatsApp +31653923043

+31653923043