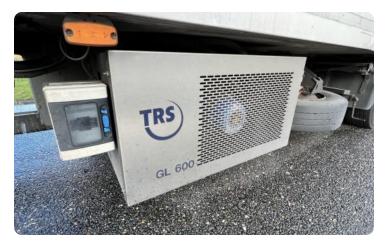

## **Body details**

Brand TRS Iceland Unit
Bodywork Koel-vriestransport

Cooling engine **Elektrisch** 

### Tail lift

Kind **Onderschuifklep** 

- 35 Add WhatsApp +31653923043

+31653923043