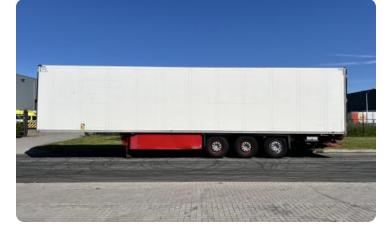

# SCHMITZ CARGOBULL 3-ASSIGE KOELOPLEGGER

| First registration | GVW       | Axles |
|--------------------|-----------|-------|
| 15-03-2013         | 42.000 kg | 3     |

SCAN WITH YOUR YOUR CAMERA TO VISIT ONLINE https://vsusedtrucks.com/truck/schmitzcargobult-3-assige-koeloplegger-2

#### General

| ID                 | LVS7728           |
|--------------------|-------------------|
| GVW                | 42.000 kg         |
| VIN                | WSM00000005109586 |
| Color              | Overig            |
| Mileage            | 0 km              |
| APK (MOT) to       | 31-07-2025        |
| Wheelbase          | 891 cm            |
| Carrying capacity  | 33.126 kg         |
| Dimensions(L x W)  | 1400 x 260cm      |
| First registration | 15-03-2013        |
|                    |                   |