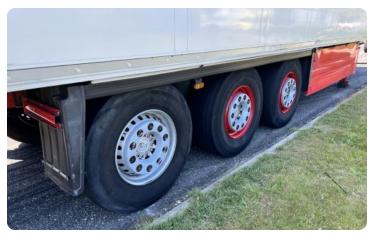

# SCHMITZ CARGOBULL 3-ASSIGE KOELOPLEGGER

| First registration | GVW       | Axles |
|--------------------|-----------|-------|
| 15-03-2013         | 42.000 kg | 3     |

SCAN WITH YOUR YOUR CAMERA TO VISIT ONLINE https://vsusedtrucks.com/truck/schmitzcargobult-3-assige-koeloplegger-2

#### General

| ID                 | LVS7728           |
|--------------------|-------------------|
| GVW                | 42.000 kg         |
| VIN                | WSM00000005109586 |
| Color              | Overig            |
| Mileage            | 0 km              |
| APK (MOT) to       | 31-07-2025        |
| Wheelbase          | 891 cm            |
| Carrying capacity  | 33.126 kg         |
| Dimensions(L x W)  | 1400 x 260cm      |
| First registration | 15-03-2013        |
|                    |                   |