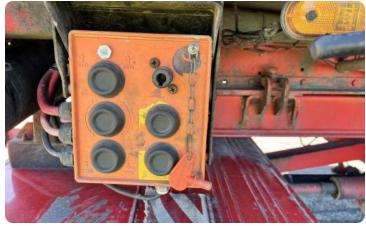

### Tail lift

Kind Brand Onderschuifklep Zepro

el código QR con t

1. Scannen Sie den GR-Code mit ihrem 2. Und teilen Sie uns mit, für welches F 3. Und wir helfen ihnen weiter.

pp +31653923043 hinn

quéve

**•** •

QR-Code met je telefoon lons in welk voertuig u in heen o worker

20 Add WhatsApp +31653923043

Scan the CR code with your phone
And tell us which whice you are it
And we will help you further.

1

WhatsApp 20