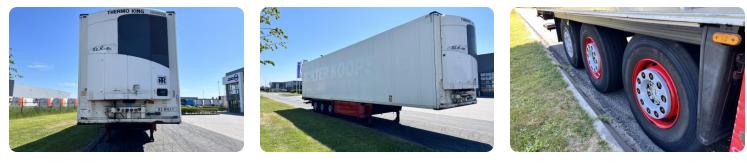

**Extra information** Tail lift: Zepro, slider lift, 2000 kg

- ABS
- Disc brakes
- Pallet box

Tail lift with its own battery

### Tail lift

Kind Brand Onderschuifklep Zepro

el código QR con t

1. Scannen Sie den GR-Code mit ihrem 2. Und teilen Sie uns mit, für welches F 3. Und wir helfen ihnen weiter.

pp +31653923043 hinn

quéve

**•** •