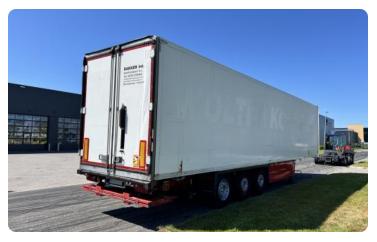

## **Body details**

| Bodywork                               | Koel-vriestransport |  |  |  |  |
|----------------------------------------|---------------------|--|--|--|--|
| Dimensions bodywork<br>(L x W x H)     | 1341 x 250 x 270cm  |  |  |  |  |
| Cooling engine                         | Diesel+elektrisch   |  |  |  |  |
| Operating hours (electrica <b>1207</b> |                     |  |  |  |  |