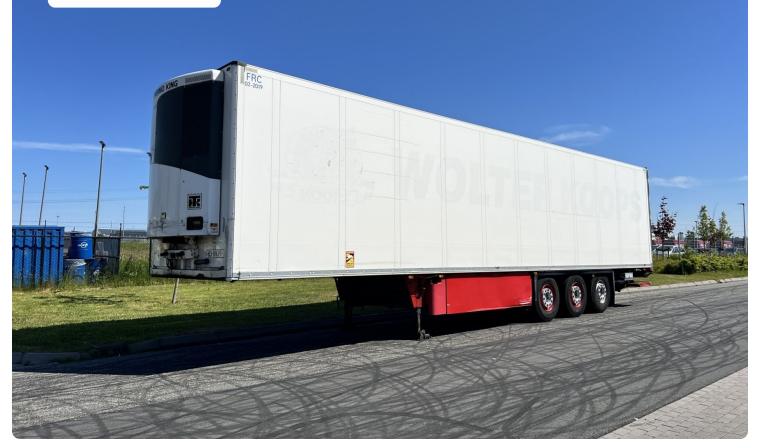

# SCHMITZ CARGOBULL 3-ASSIGE KOELOPLEGGER

| First registration | GVW       | Axles |
|--------------------|-----------|-------|
| 15-03-2013         | 42.000 kg | 3     |

SCAN WITH YOUR YOUR CAMERA TO VISIT ONLINE https://vsusedtrucks.com/truck/schmitzcargobult-3-assige-koeloplegger-2

#### General

| ID                 | LVS7728           |
|--------------------|-------------------|
| GVW                | 42.000 kg         |
| VIN                | WSM00000005109586 |
| Color              | Overig            |
| Mileage            | 0 km              |
| APK (MOT) to       | 31-07-2025        |
| Wheelbase          | 891 cm            |
| Carrying capacity  | 33.126 kg         |
| Dimensions(L x W)  | 1400 x 260cm      |
| First registration | 15-03-2013        |
|                    |                   |

## **Body details**

| Bodywork                               | Koel-vriestransport |  |  |  |  |
|----------------------------------------|---------------------|--|--|--|--|
| Dimensions bodywork<br>(L x W x H)     | 1341 x 250 x 270cm  |  |  |  |  |
| Cooling engine                         | Diesel+elektrisch   |  |  |  |  |
| Operating hours (electrica <b>1207</b> |                     |  |  |  |  |