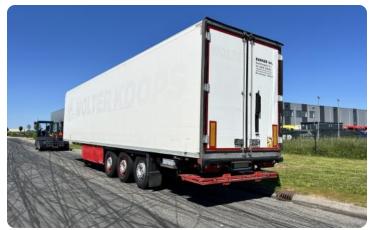

# SCHMITZ CARGOBULL 3-ASSIGE KOELOPLEGGER

| First registration | GVW       | Axles |
|--------------------|-----------|-------|
| 15-03-2013         | 42.000 kg | 3     |

SCAN WITH YOUR YOUR CAMERA TO VISIT ONLINE https://vsusedtrucks.com/truck/schmitzcargobult-3-assige-koeloplegger-2

## **Body details**

| Bodywork                               | Koel-vriestransport |  |  |  |  |
|----------------------------------------|---------------------|--|--|--|--|
| Dimensions bodywork<br>(L x W x H)     | 1341 x 250 x 270cm  |  |  |  |  |
| Cooling engine                         | Diesel+elektrisch   |  |  |  |  |
| Operating hours (electrica <b>1207</b> |                     |  |  |  |  |