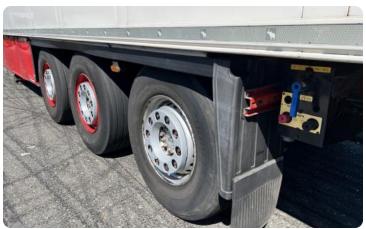

**Extra information** Tail lift: Zepro, slider lift, 2000 kg

- ABS
- Disc brakes
- Pallet box

Tail lift with its own battery