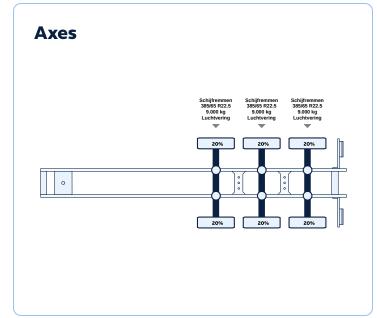

# SCHMITZ CARGOBULL 3-ASSIGE KOELOPLEGGER

| First registration | GVW       | Axles |
|--------------------|-----------|-------|
| 15-03-2013         | 42.000 kg | 3     |

SCAN WITH YOUR YOUR CAMERA TO VISIT ONLINE https://vsusedtrucks.com/truck/schmitzcargobult-3-assige-koeloplegger-2

#### General

| ID                 | LVS7728           |
|--------------------|-------------------|
| GVW                | 42.000 kg         |
| VIN                | WSM00000005109586 |
| Color              | Overig            |
| Mileage            | 0 km              |
| APK (MOT) to       | 31-07-2025        |
| Wheelbase          | 891 cm            |
| Carrying capacity  | 33.126 kg         |
| Dimensions(L x W)  | 1400 x 260cm      |
| First registration | 15-03-2013        |
|                    |                   |