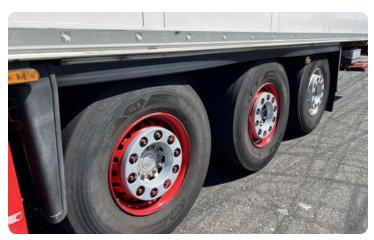

**Extra information** Tail lift: Zepro, slider lift, 2000 kg

- ABS
- Disc brakes
- Pallet box

Tail lift with its own battery