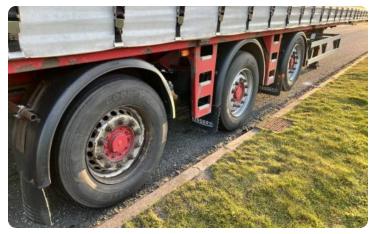

# **Options**

✓ ABS

✓ Air suspension

✓ Lift Axle

✓ Pallet truck crate

✓ SAF Assen

✓ Toolbox

# **Body details**

Bodywork Schuifzeilen

Dimensions bodywork 1360 x 249 x 265cm

 $(L \times W \times H)$ 