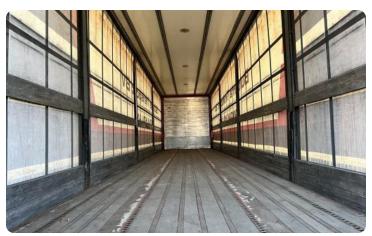

# **Body details**

Bodywork Schuifzeilen

Dimensions bodywork 1360 x 249 x 265cm

 $(L \times W \times H)$ 