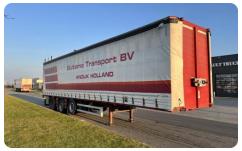

# **Body details**

Bodywork Schuifzeilen

Dimensions bodywork 1360 x 249 x 265cm

 $(L \times W \times H)$ 