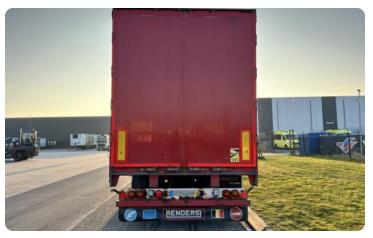

# RENDERS 3 ASSIGE SCHUIZELEN OPLEGGER

First registration GVW Axles 06-12-2010 43.000 kg 3