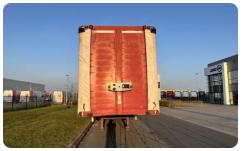

# **Body details**

Bodywork Schuifzeilen

Dimensions bodywork 1360 x 249 x 265cm

 $(L \times W \times H)$ 