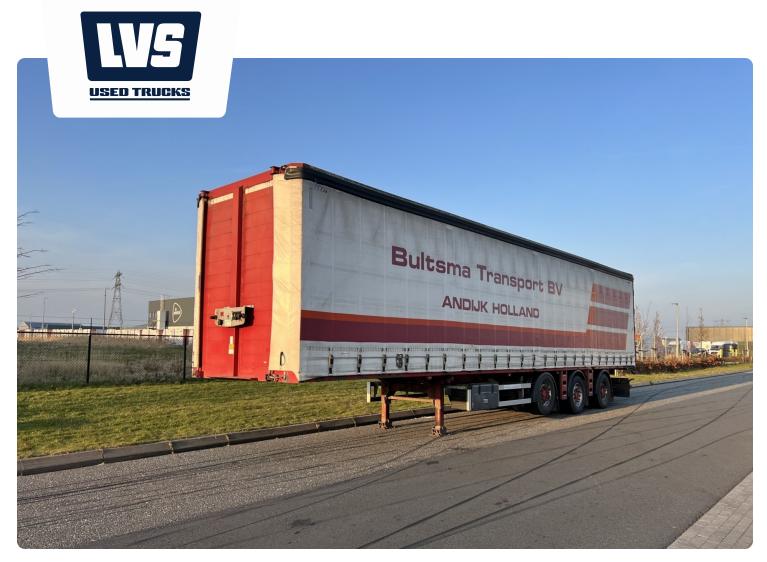

# RENDERS 3 ASSIGE SCHUIZELEN OPLEGGER

First registration GVW Axles 06-12-2010 43.000 kg 3

# **Body details**

Bodywork Schuifzeilen

Dimensions bodywork 1360 x 249 x 265cm

 $(L \times W \times H)$ 