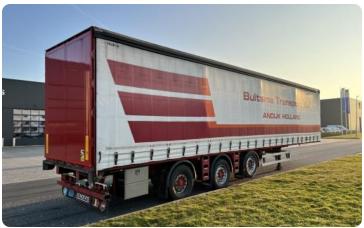

# RENDERS 3 ASSIGE SCHUIZELEN OPLEGGER

First registration GVW Axles 06-12-2010 43.000 kg 3

# **Body details**

Bodywork Schuifzeilen

Dimensions bodywork 1360 x 249 x 265cm

 $(L \times W \times H)$ 