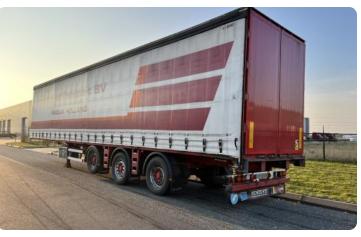

# RENDERS 3 ASSIGE SCHUIZELEN OPLEGGER

First registration GVW Axles 06-12-2010 43.000 kg 3

#### General

ID **LV57718**GVW **43.000 kg** 

VIN **YA5B302A043S60850** 

Color **Overig** Mileage **O km** 

APK (MOT) to **26-02-2025** 

Wheelbase **941 cm**Carrying capacity **33.820 kg** 

Dimensions(L x W) 1379 x 255cm

First registration **06-12-2010** 

# **Body details**

Bodywork Schuifzeilen

Dimensions bodywork 1360 x 249 x 265cm

 $(L \times W \times H)$ 