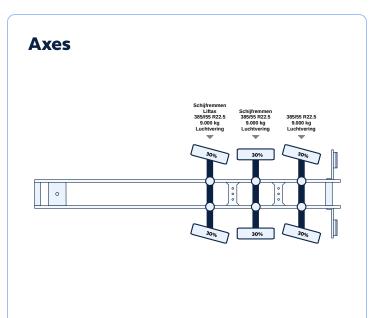

# **Body details**

Bodywork Schuifzeilen

Dimensions bodywork 1360 x 249 x 265cm

 $(L \times W \times H)$ 

# **Options**

✓ ABS

✓ Air suspension

✓ Lift Axle

✓ Pallet truck crate

✓ SAF Assen

✓ Toolbox