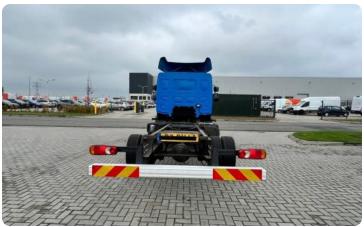

# **RENAULT D12 CHASSIS**

Mileage First registration Emission-standard Power 561.050 KM 09-06-2016 Euro 6 214 PK

### General

ID **LVS7587** GVW **11.990 kg** 

VIN **VF640J569GB004298** 

Fuel **Diesel**Color **Overig** 

Mileage **561.050 km**APK (MOT) to **09-06-2025** 

Wheelbase 380 cm
Engine 214 pk
Carrying capacity 5.475 kg

Dimensions(L x W) 716 x 260cm

Emission-standard Euro 6
Gear box Automatic
First registration 09-06-2016

# **Body details**

Bodywork Chassis cabine