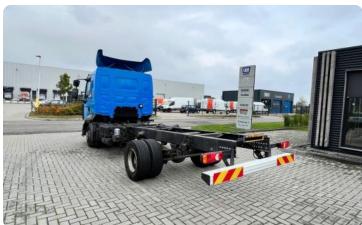

# **RENAULT D12 CHASSIS**

Mileage First registration Emission-standard Power 561.050 KM 09-06-2016 Euro 6 214 PK

### General

ID **LVS7587** GVW **11.990 kg** 

VIN **VF640J569GB004298** 

Fuel **Diesel**Color **Overig** 

Mileage **561.050 km**APK (MOT) to **09-06-2025** 

Wheelbase 380 cm
Engine 214 pk
Carrying capacity 5.475 kg

Dimensions(L x W) 716 x 260cm

Emission-standard Euro 6
Gear box Automatic
First registration 09-06-2016

# **Body details**

Bodywork Chassis cabine