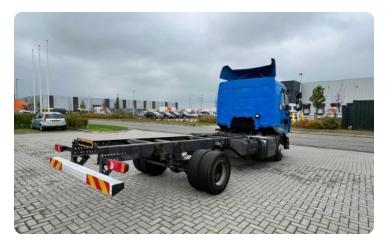

# **RENAULT D12 CHASSIS**

Mileage First registration Emission-standard Power 561.050 KM 09-06-2016 Euro 6 214 PK

### General

ID **LVS7587** GVW **11.990 kg** 

VIN **VF640J569GB004298** 

Fuel **Diesel**Color **Overig** 

Mileage **561.050 km**APK (MOT) to **09-06-2025** 

Wheelbase 380 cm
Engine 214 pk
Carrying capacity 5.475 kg

Dimensions(L x W) 716 x 260cm

Emission-standard Euro 6
Gear box Automatic
First registration 09-06-2016

# **Body details**

Bodywork Chassis cabine