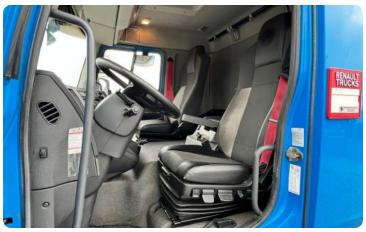

### General

ID **LVS7587** GVW **11.990 kg** 

VIN **VF640J569GB004298** 

Fuel **Diesel**Color **Overig** 

Mileage **561.050 km**APK (MOT) to **09-06-2025** 

Wheelbase 380 cm
Engine 214 pk
Carrying capacity 5.475 kg