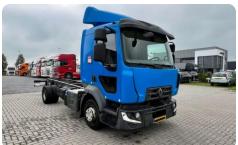

# **RENAULT D12 CHASSIS**

Mileage First registration Emission-standard Power 561.050 KM 09-06-2016 Euro 6 214 PK

### General

ID **LVS7587** GVW **11.990 kg** 

VIN **VF640J569GB004298** 

Fuel **Diesel**Color **Overig** 

Mileage **561.050 km**APK (MOT) to **09-06-2025** 

Wheelbase 380 cm
Engine 214 pk
Carrying capacity 5.475 kg

Dimensions(L x W) 716 x 260cm

Emission-standard Euro 6
Gear box Automatic
First registration 09-06-2016

# **Body details**

Bodywork Chassis cabine