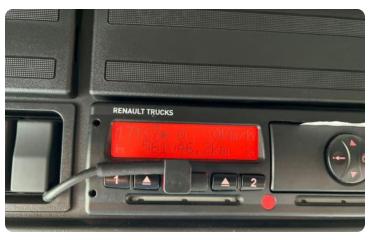

### General

ID **LVS7587** GVW **11.990 kg** 

VIN **VF640J569GB004298** 

Fuel **Diesel**Color **Overig** 

Mileage **561.050 km**APK (MOT) to **09-06-2025** 

Wheelbase 380 cm
Engine 214 pk
Carrying capacity 5.475 kg