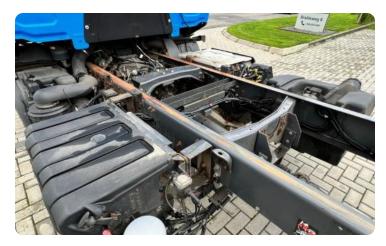

# **RENAULT D12 CHASSIS**

Mileage First registration Emission-standard Power 561.050 KM 09-06-2016 Euro 6 214 PK



### **ALL PROPERTIES**

### General

ID **LVS7587** GVW **11.990 kg** 

VIN **VF640J569GB004298** 

Fuel **Diesel**Color **Overig** 

Mileage **561.050 km**APK (MOT) to **09-06-2025** 

Wheelbase 380 cm
Engine 214 pk
Carrying capacity 5.475 kg

Dimensions(L x W) 716 x 260cm

Emission-standard Euro 6
Gear box Automatic
First registration 09-06-2016

# Axes SECTION 15 And 16 And 16

# **Options**

# **Body details**

Bodywork Chassis cabine

















### WHEN IT COMES TO BETTER DEALS, YOU'RE **RIGHT WITH US**

At Our Truck Team, we always strive to get you the best deals. With years of experience in the market, we have a keen eye for opportunities and possibilities. This enables us not only to offer better deals, but also to keep everything running smoothly.







We understand that red tape can be tedious, which is why, where necessary, we take the paperwork and necessary documents off your hands. Whether you want to buy or sell a truck, we take care of it quickly and accurately. We call it unburdening - your business is our concern.

### CONTACT

© +31 6 53 92 30 43

| Address                | Company details                 | Contact              |
|------------------------|---------------------------------|----------------