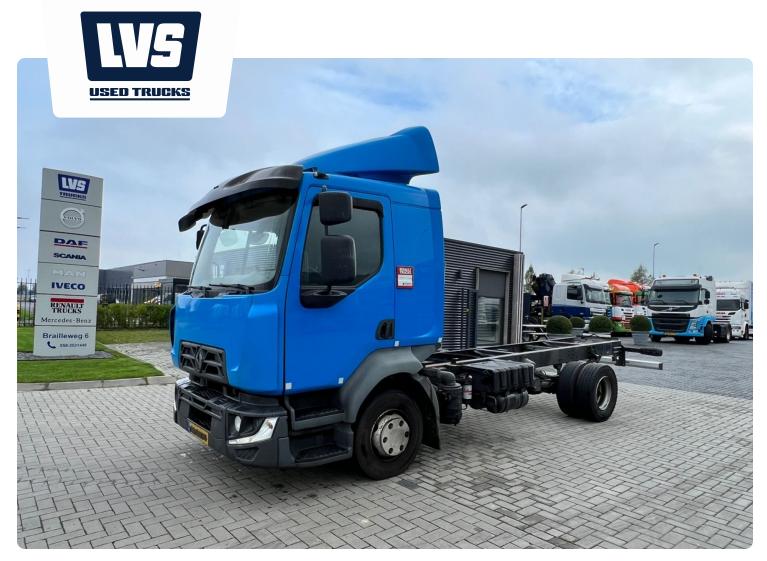

# **RENAULT D12 CHASSIS**

Mileage First registration Emission-standard Power 561.050 KM 09-06-2016 Euro 6 214 PK

### General

ID **LVS7587** GVW **11.990 kg** 

VIN **VF640J569GB004298** 

Fuel **Diesel**Color **Overig** 

Mileage **561.050 km**APK (MOT) to **09-06-2025** 

Wheelbase 380 cm
Engine 214 pk
Carrying capacity 5.475 kg

Dimensions(L x W) 716 x 260cm

Emission-standard Euro 6
Gear box Automatic
First registration 09-06-2016

# **Body details**

Bodywork Chassis cabine