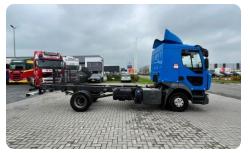

# **RENAULT D12 CHASSIS**

Mileage First registration Emission-standard Power 561.050 KM 09-06-2016 Euro 6 214 PK

### General

ID **LVS7587** GVW **11.990 kg** 

VIN **VF640J569GB004298** 

Fuel **Diesel**Color **Overig** 

Mileage **561.050 km**APK (MOT) to **09-06-2025** 

Wheelbase 380 cm
Engine 214 pk
Carrying capacity 5.475 kg

Dimensions(L x W) 716 x 260cm

Emission-standard Euro 6
Gear box Automatic
First registration 09-06-2016

# **Body details**

Bodywork Chassis cabine