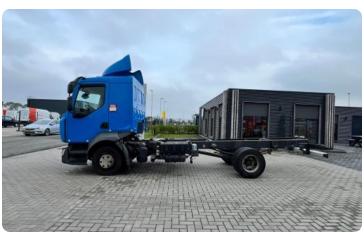

# **RENAULT D12 CHASSIS**

Mileage First registration Emission-standard Power 561.050 KM 09-06-2016 Euro 6 214 PK

### General

ID **LVS7587** GVW **11.990 kg** 

VIN **VF640J569GB004298** 

Fuel **Diesel**Color **Overig** 

Mileage **561.050 km**APK (MOT) to **09-06-2025** 

Wheelbase 380 cm
Engine 214 pk
Carrying capacity 5.475 kg

Dimensions(L x W) 716 x 260cm

Emission-standard Euro 6
Gear box Automatic
First registration 09-06-2016

# **Body details**

Bodywork Chassis cabine