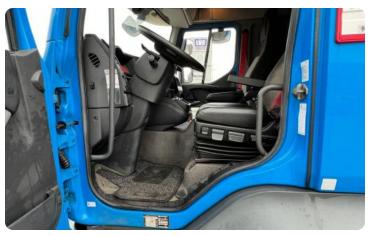

### General

ID **LVS7587** GVW **11.990 kg** 

VIN **VF640J569GB004298** 

Fuel **Diesel**Color **Overig** 

Mileage **561.050 km**APK (MOT) to **09-06-2025** 

Wheelbase 380 cm
Engine 214 pk
Carrying capacity 5.475 kg