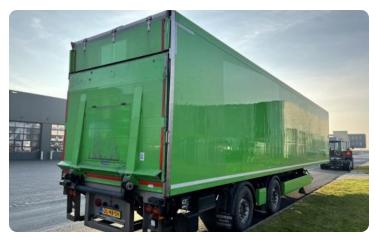

# **KRONE 2- ASSIGE KOELTRAILER**

First registration GVW Axles 09-07-2012 32.000 kg 2

### General

ID LVS7675 **GVW** 32.000 kg

VIN WKESZ000000541052

Color Overig Mileage 0 km

APK (MOT) to 21-03-2025

Wheelbase 915 cm Carrying capacity 23.058 kg Dimensions(L x W) 1404 x 260cm

First registration 09-07-2012

# **Body details**

**Carrier Vector 1550 Brand** Bodywork **Koel-vriestransport** 

Dimensions bodywork  $(L \times W \times H)$ 

1346 x 250 x 250cm

Diesel+elektrisch Cooling engine

Operating hours (diesel) 9039 Operating hours (electrica 6924