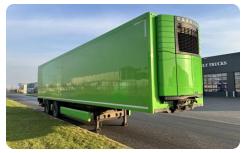

### General

ID LVS7675 **GVW** 32.000 kg

VIN WKESZ000000541052

Color Overig Mileage 0 km

APK (MOT) to 21-03-2025

Wheelbase 915 cm Carrying capacity 23.058 kg Dimensions(L x W) 1404 x 260cm

First registration 09-07-2012

# **Body details**

**Carrier Vector 1550 Brand** Bodywork **Koel-vriestransport** 

Dimensions bodywork  $(L \times W \times H)$ 

1346 x 250 x 250cm

Diesel+elektrisch Cooling engine

Operating hours (diesel) 9039 Operating hours (electrica 6924