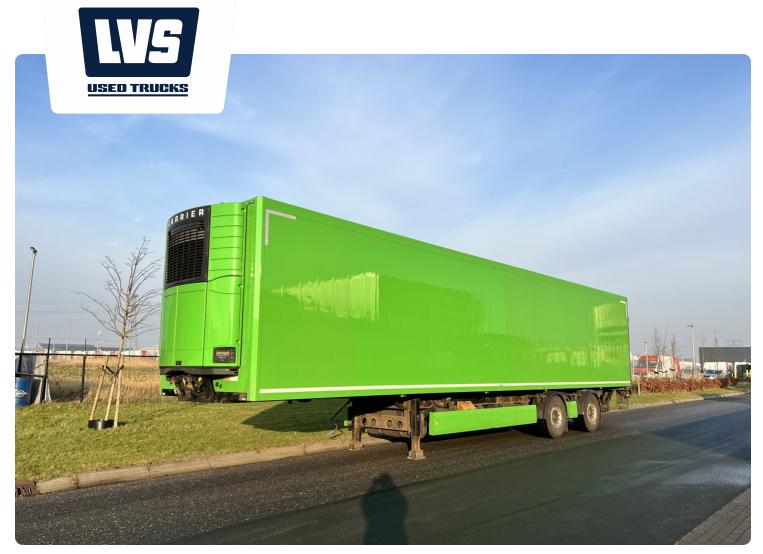

# **KRONE 2- ASSIGE KOELTRAILER**

First registration GVW Axles 09-07-2012 32.000 kg 2

### General

ID LVS7675 **GVW** 32.000 kg

VIN WKESZ000000541052

Color Overig Mileage 0 km

APK (MOT) to 21-03-2025

Wheelbase 915 cm Carrying capacity 23.058 kg Dimensions(L x W) 1404 x 260cm

First registration 09-07-2012

# **Body details**

**Carrier Vector 1550 Brand** Bodywork **Koel-vriestransport** 

Dimensions bodywork  $(L \times W \times H)$ 

1346 x 250 x 250cm

Diesel+elektrisch Cooling engine

Operating hours (diesel) 9039 Operating hours (electrica 6924