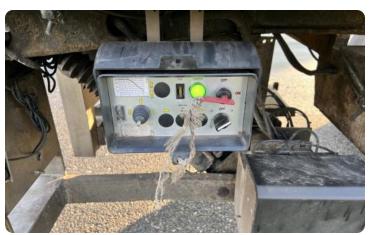

# **Body details**

**Carrier Vector 1550 Brand** Bodywork **Koel-vriestransport** 

Dimensions bodywork  $(L \times W \times H)$ 

1346 x 250 x 250cm

Diesel+elektrisch Cooling engine

Operating hours (diesel) 9039 Operating hours (electrica 6924

## Tail lift

Kind Achtersluitklep

**Brand** Anceo