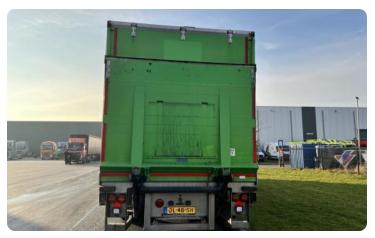

eneral

ID LVS7675 **GVW** 32.000 kg

VIN WKESZ000000541052

Color Overig Mileage 0 km

APK (MOT) to 21-03-2025

Wheelbase 915 cm Carrying capacity 23.058 kg Dimensions(L x W) 1404 x 260cm

First registration 09-07-2012

**Extra information** Tail lift: Anceo, tail lift

**Structure** 

Construction year: 2012

# **Axes** 0

# **Options**

< ABS Central lubrication

✓ Double fuel tank Disc brakes

✓ SAF Assen ✓ Own battery pack

Tail lift with its own Steering axle (Tridec) battery

# **Body details**

**Carrier Vector 1550 Brand** Bodywork **Koel-vriestransport** 

Dimensions bodywork  $(L \times W \times H)$ 

1346 x 250 x 250cm

Diesel+elektrisch Cooling engine

Operating hours (diesel) 9039 Operating hours (electrica 6924

## Tail lift

Kind Achtersluitklep

**Brand** Anceo

















# WHEN IT COMES TO BETTER DEALS, YOU'RE **RIGHT WITH US**

At Our Truck Team, we always strive to get you the best deals. With years of experience in the market, we have a keen eye for opportunities and possibilities. This enables us not only to offer better deals, but also to keep everything running smoothly.







We understand that red tape can be tedious, which is why, where necessary, we take the paperwork and necessary documents off your hands. Whether you want to buy or sell a truck, we take care of it quickly and accurately. We call it unburdening - your business is our concern.

### CONTACT

© +31 6 53 92 30 43

| Address                | Company details                 | Contact              |
|------------------------|---------------------------------|--------------------