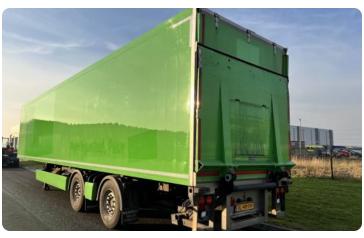

# **KRONE 2- ASSIGE KOELTRAILER**

First registration GVW Axles 09-07-2012 32.000 kg 2

### General

ID LVS7675 **GVW** 32.000 kg

VIN WKESZ000000541052

Color Overig Mileage 0 km

APK (MOT) to 21-03-2025

Wheelbase 915 cm Carrying capacity 23.058 kg Dimensions(L x W) 1404 x 260cm

First registration 09-07-2012

# **Body details**

**Carrier Vector 1550 Brand** Bodywork **Koel-vriestransport** 

Dimensions bodywork  $(L \times W \times H)$ 

1346 x 250 x 250cm

Diesel+elektrisch Cooling engine

Operating hours (diesel) 9039 Operating hours (electrica 6924