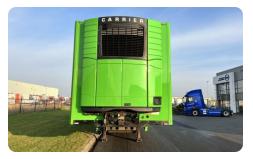

# **Body details**

**Carrier Vector 1550 Brand** Bodywork **Koel-vriestransport** 

Dimensions bodywork  $(L \times W \times H)$ 

1346 x 250 x 250cm

Diesel+elektrisch Cooling engine

Operating hours (diesel) 9039 Operating hours (electrica 6924