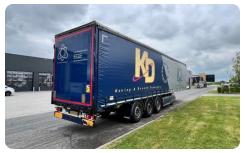

# KÖGEL 3 ASSIGE SCHUIZEILEN OPLEGGER

First registration GVW Brand Axles 02-07-2015 42.000 kg SAF 3

## **Body details**

Bodywork Schuifzeilen