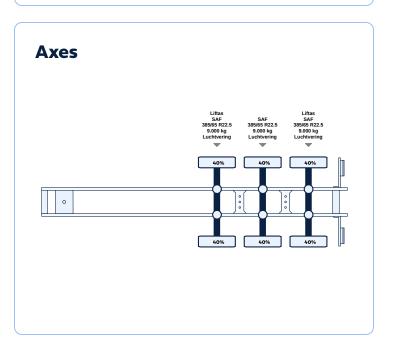

## **Options**

✓ ABS ✓ EBS

✓ Hard wooden floor ✓ Lift Axle

✓ Pallet truck crate
✓ SAF Assen

✓ Sunroof

✓ Wabco