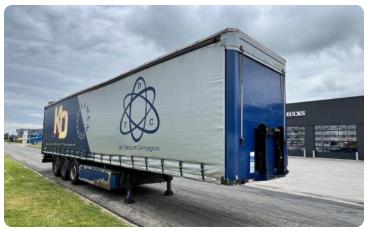

# KÖGEL 3 ASSIGE SCHUIZEILEN OPLEGGER

First registration GVW Brand Axles 02-07-2015 42.000 kg SAF 3

## **Body details**

Bodywork Schuifzeilen