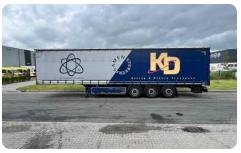

# KÖGEL 3 ASSIGE SCHUIZEILEN OPLEGGER

First registration GVW Brand Axles 02-07-2015 42.000 kg SAF 3

## **Body details**

Bodywork Schuifzeilen