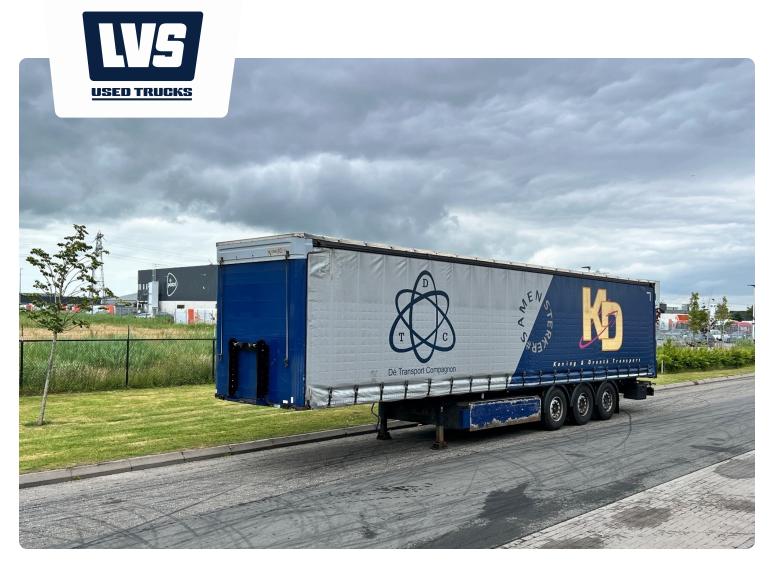

# KÖGEL 3 ASSIGE SCHUIZEILEN OPLEGGER

First registration GVW Brand Axles 02-07-2015 42.000 kg SAF 3

## **Body details**

Bodywork Schuifzeilen