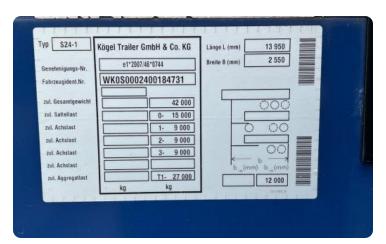

#### General

ID **LVS7772** GVW **42.000 kg** 

VIN **WKS0S000240018473** 

Color **Overig** Mileage **0 km** 

APK (MOT) to 11-08-2025

Wheelbase 901 cm
Carrying capacity 35.290 kg
Dimensions(L x W) 1395 x 255cm