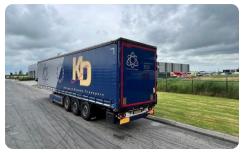

# KÖGEL 3 ASSIGE SCHUIZEILEN OPLEGGER

First registration GVW Brand Axles 02-07-2015 42.000 kg SAF 3

## **Body details**

Bodywork Schuifzeilen