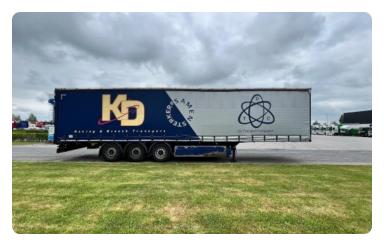

# KÖGEL 3 ASSIGE SCHUIZEILEN OPLEGGER

First registration GVW Brand Axles 02-07-2015 42.000 kg SAF 3

## **Body details**

Bodywork Schuifzeilen