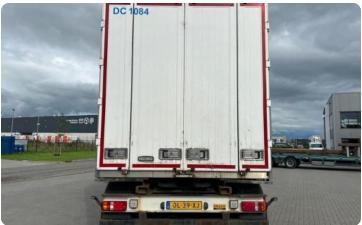

# **DRACO B-DOUBLE SLIDER LZV**

First registration GVW Brand Axles 07-02-2013 35.000 kg SAF 2

## General

ID LVS1020 **GVW** 35.000 kg

VIN XL9TSN235DD074003

Color Overig Mileage 0 km

APK (MOT) to 07-02-2024 Carrying capacity 27.620 kg Dimensions(L x W) 260cm

First registration 07-02-2013

## **Body details**

**Brand Govet Koeling** Gesloten bak Bodywork

Dimensions bodywork (L x W x H)

810 x 250 x 257cm

Cooling engine **Elektrisch** 

+31653923043