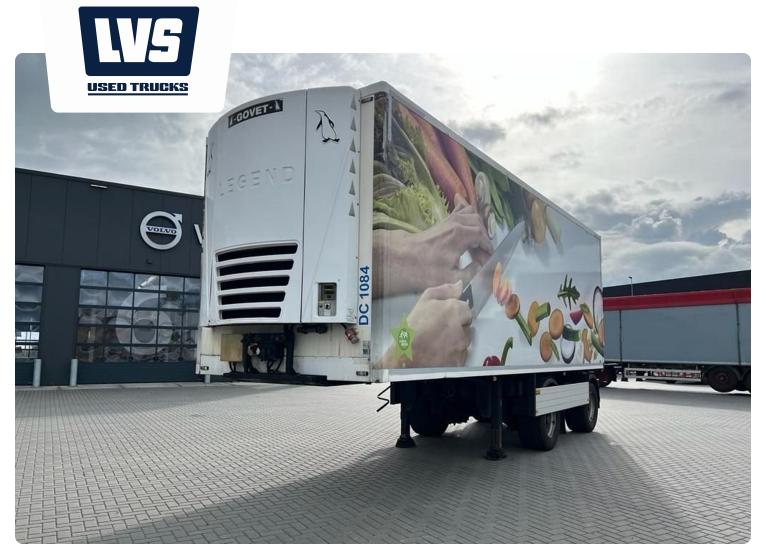

# **DRACO B-DOUBLE SLIDER LZV**

First registration GVW Brand Axles 07-02-2013 35.000 kg SAF 2

## General

ID LVS1020 **GVW** 35.000 kg

VIN XL9TSN235DD074003

Color Overig Mileage 0 km

APK (MOT) to 07-02-2024 Carrying capacity 27.620 kg Dimensions(L x W) 260cm

First registration 07-02-2013

## **Body details**

**Brand Govet Koeling** Gesloten bak Bodywork

Dimensions bodywork (L x W x H)

810 x 250 x 257cm

Cooling engine **Elektrisch** 

+31653923043