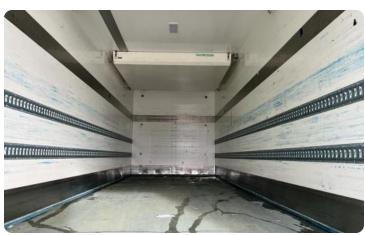

## **Body details**

**Brand Govet Koeling** Gesloten bak Bodywork

Dimensions bodywork (L x W x H)

810 x 250 x 257cm

Cooling engine **Elektrisch** 

+31653923043