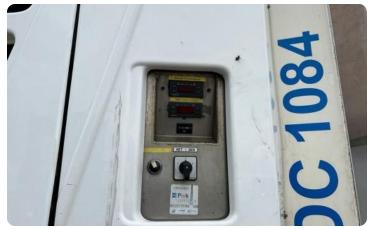

## **Body details**

**Brand Govet Koeling** Gesloten bak Bodywork

Dimensions bodywork (L x W x H)

810 x 250 x 257cm

Cooling engine **Elektrisch** 

+31653923043