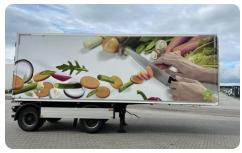

# **DRACO B-DOUBLE SLIDER LZV**

First registration GVW Brand Axles 07-02-2013 35.000 kg SAF 2

## General

ID LVS1020 **GVW** 35.000 kg

VIN XL9TSN235DD074003

Color Overig Mileage 0 km

APK (MOT) to 07-02-2024 Carrying capacity 27.620 kg Dimensions(L x W) 260cm

First registration 07-02-2013

## **Body details**

**Brand Govet Koeling** Gesloten bak Bodywork

Dimensions bodywork (L x W x H)

810 x 250 x 257cm

Cooling engine **Elektrisch** 

+31653923043