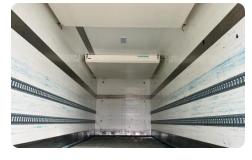

## **Body details**

**Brand Govet Koeling** Gesloten bak Bodywork

Dimensions bodywork (L x W x H)

810 x 250 x 257cm

Cooling engine **Elektrisch** 

+31653923043