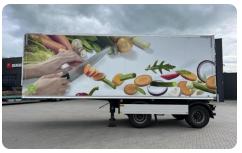

# **DRACO B-DOUBLE SLIDER LZV**

First registration GVW Brand Axles 07-02-2013 35.000 kg SAF 2

## General

ID LVS1020 **GVW** 35.000 kg

VIN XL9TSN235DD074003

Color Overig Mileage 0 km

APK (MOT) to 07-02-2024 Carrying capacity 27.620 kg Dimensions(L x W) 260cm

First registration 07-02-2013

## **Body details**

**Brand Govet Koeling** Gesloten bak Bodywork

Dimensions bodywork (L x W x H)

810 x 250 x 257cm

Cooling engine **Elektrisch** 

+31653923043