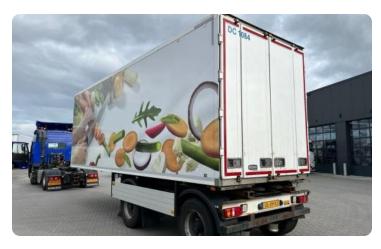

## **Body details**

**Brand Govet Koeling** Gesloten bak Bodywork

Dimensions bodywork (L x W x H)

810 x 250 x 257cm

Cooling engine **Elektrisch** 

+31653923043