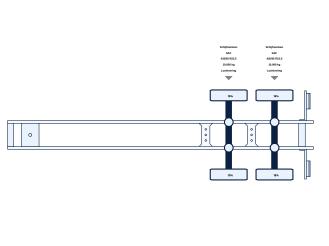

# **DRACO B-DOUBLE SLIDER LZV**

First registration GVW Brand Axles 07-02-2013 35.000 kg SAF 2



## **ALL PROPERTIES**

## General

ID LVS1020 **GVW** 35.000 kg

VIN XL9TSN235DD074003

Color Overig Mileage 0 km

APK (MOT) to 07-02-2024 Carrying capacity 27.620 kg Dimensions(L x W) 260cm

First registration 07-02-2013

# **Axes**



# **Options**

\_\_ 25.25m LHV approval

✓ ABS

✓ Back doors

✓ EBS

Eco combi approvedSlider system

Support legs

## **Body details**

**Brand Govet Koeling** Gesloten bak Bodywork

Dimensions bodywork (L x W x H)

810 x 250 x 257cm

Cooling engine **Elektrisch** 























+31653923043

## WHEN IT COMES TO BETTER DEALS, YOU'RE **RIGHT WITH US**

At Our Truck Team, we always strive to get you the best deals. With years of experience in the market, we have a keen eye for opportunities and possibilities. This enables us not only to offer better deals, but also to keep everything running smoothly.







We understand that red tape can be tedious, which is why, where necessary, we take the paperwork and necessary documents off your hands. Whether you want to buy or sell a tru