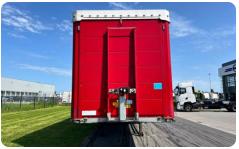

## **A&D 3 ASSIGE SCHUIFZEILEN OPLEGGER**

First registration GVW Brand Axles 22-10-2018 43.000 kg BPW 3

#### General

ID LVS7527 **GVW** 43.000 kg

VIN WSJPRS327JTC29031

Color Overig Mileage 0 km

APK (MOT) to 24-10-2024 Wheelbase 9010 cm Carrying capacity 33.000 kg

Dimensions(L x W) 1386 x 255 x 400cm

First registration 22-10-2018

# **Body details**

Schuifzeilen Brand Bodywork Schuifzeilen Dimensions bodywork (L x W x H) 1360 x 250cm