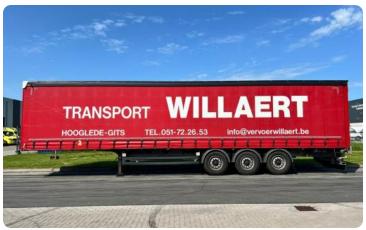

## **A&D 3 ASSIGE SCHUIFZEILEN OPLEGGER**

First registration GVW Brand Axles 22-10-2018 43.000 kg BPW 3

# **Body details**

Schuifzeilen Brand Bodywork Schuifzeilen Dimensions bodywork (L x W x H) 1360 x 250cm