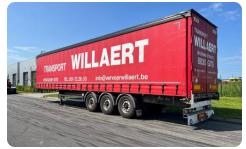

## **A&D 3 ASSIGE SCHUIFZEILEN OPLEGGER**

First registration GVW Brand Axles 22-10-2018 43.000 kg BPW 3

#### General

ID LVS7527 **GVW** 43.000 kg

VIN WSJPRS327JTC29031

Color Overig Mileage 0 km

APK (MOT) to 24-10-2024 Wheelbase 9010 cm Carrying capacity 33.000 kg

Dimensions(L x W) 1386 x 255 x 400cm

First registration 22-10-2018

# **Body details**

Schuifzeilen Brand Bodywork Schuifzeilen Dimensions bodywork (L x W x H) 1360 x 250cm