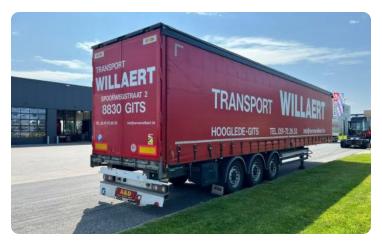

## **A&D 3 ASSIGE SCHUIFZEILEN OPLEGGER**

First registration GVW Brand Axles 22-10-2018 43.000 kg BPW 3

# **Body details**

Schuifzeilen Brand Bodywork Schuifzeilen Dimensions bodywork (L x W x H) 1360 x 250cm