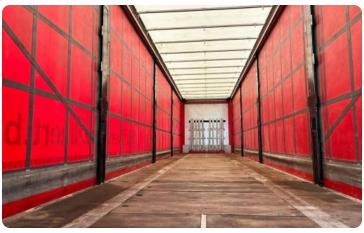

# **Body details**

Schuifzeilen Brand Bodywork Schuifzeilen Dimensions bodywork (L x W x H) 1360 x 250cm