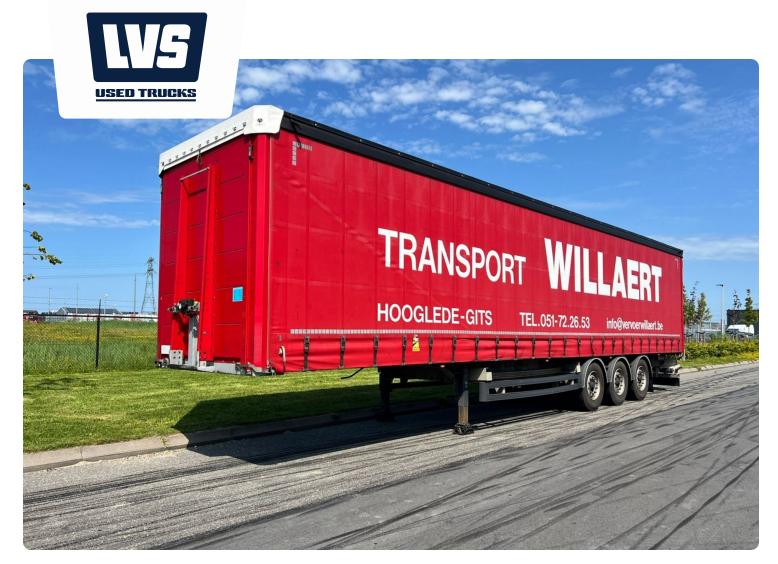

## **A&D 3 ASSIGE SCHUIFZEILEN OPLEGGER**

First registration GVW Brand Axles 22-10-2018 43.000 kg BPW 3

#### General

ID LVS7527 **GVW** 43.000 kg

VIN WSJPRS327JTC29031

Color Overig Mileage 0 km

APK (MOT) to 24-10-2024 Wheelbase 9010 cm Carrying capacity 33.000 kg

Dimensions(L x W) 1386 x 255 x 400cm

First registration 22-10-2018

# **Body details**

Schuifzeilen Brand Bodywork Schuifzeilen Dimensions bodywork (L x W x H) 1360 x 250cm