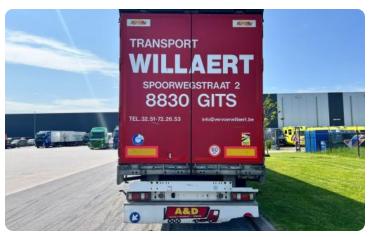

## **A&D 3 ASSIGE SCHUIFZEILEN OPLEGGER**

First registration GVW Brand Axles 22-10-2018 43.000 kg BPW 3

# **Body details**

Schuifzeilen Brand Bodywork Schuifzeilen Dimensions bodywork (L x W x H) 1360 x 250cm