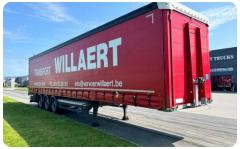

## **A&D 3 ASSIGE SCHUIFZEILEN OPLEGGER**

First registration GVW Brand Axles 22-10-2018 43.000 kg BPW 3

#### General

ID LVS7527 **GVW** 43.000 kg

VIN WSJPRS327JTC29031

Color Overig Mileage 0 km

APK (MOT) to 24-10-2024 Wheelbase 9010 cm Carrying capacity 33.000 kg

Dimensions(L x W) 1386 x 255 x 400cm

First registration 22-10-2018

# **Body details**

Schuifzeilen Brand Bodywork Schuifzeilen Dimensions bodywork (L x W x H) 1360 x 250cm